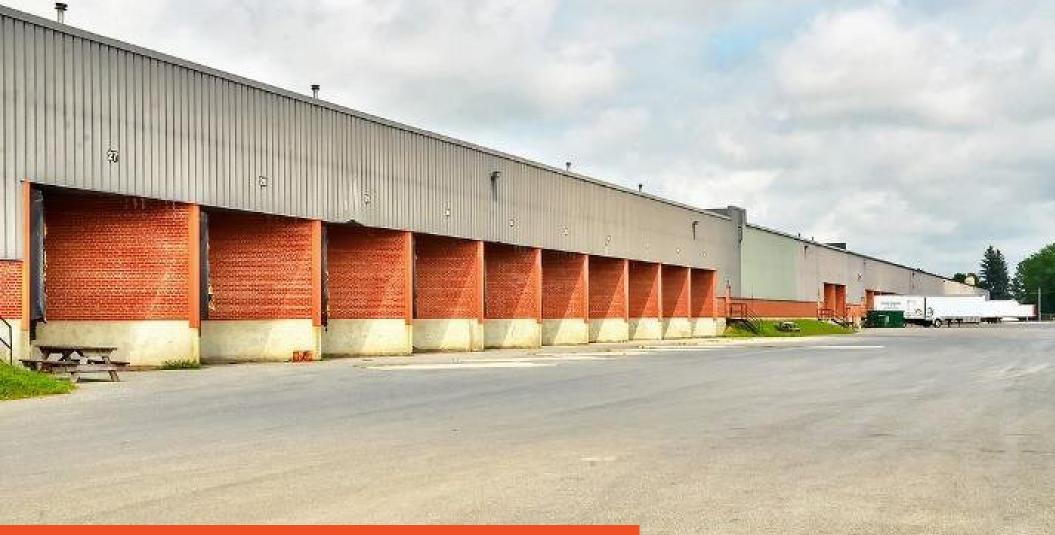

## 100 Central Avenue, West

Over 130,000 SF available for lease in Brockville, ON.

#### **Property Highlights**

- 134,541 SF of warehouse distribution space directly off of HWY 401 at Central Avenue in Brockville Ontario.
- 8 dock level loading doors, for warehousing, manufacturing and distribution.
- Affordable 401 corridor rent and low taxes and operating costs, only \$2.18 psf for 2024 plus heat/hydro.
- Office space adjacent to warehouse areas.
- Most affordable warehousing in Eastern Ontario.
- Ample on-site parking for trucks and trailers.
- Space can be subdivided to minimum of 60,000 sf