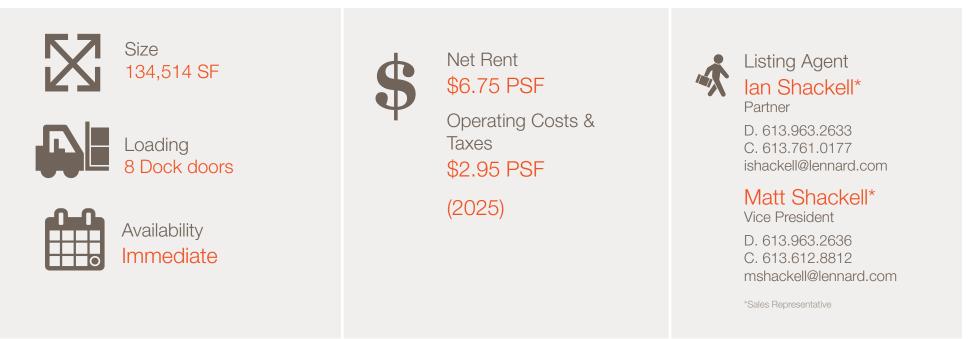

#### **Property Highlights**

- 134,541 SF of warehouse distribution space directly off of HWY 401 at Central Avenue in Brockville Ontario.
- 8 dock level loading doors, for warehousing, manufacturing and distribution.
- Affordable 401 corridor rent and low taxes and operating costs, only \$2.18 psf for 2024 plus heat/hydro.
- Office space adjacent to warehouse areas.
- Most affordable warehousing in Eastern Ontario.
- Ample on-site parking for trucks and trailers.
- Space can be subdivided to minimum of 60,000 sf