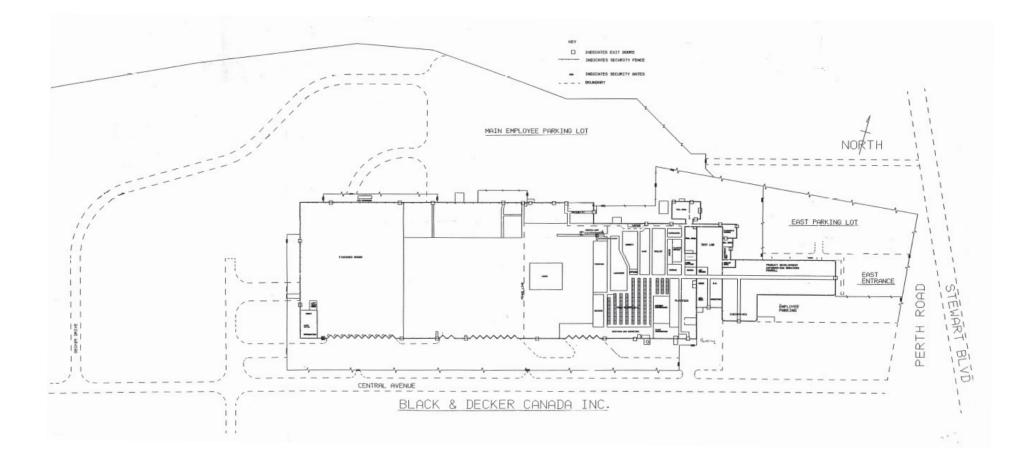

## For Lease: Industrial Building

# **100** Central Avenue West Brockville, ON

**Lennard:** Imagine the *Possibilities*.

lennard.com

## 100 Central Avenue, West

Over 130,000 SF available for lease in Brockville, ON.



#### **Property Highlights**

- 134,541 SF of warehouse distribution space directly off of HWY 401 at Central Avenue in Brockville Ontario.
- 8 dock level loading doors, for warehousing, manufacturing and distribution.
- Affordable 401 corridor rent and low taxes and operating costs, only \$2.18 psf for 2024 plus heat/hydro.
- Office space adjacent to warehouse areas.
- Most affordable warehousing in Eastern Ontario.
- Ample on-site parking for trucks and trailers.
- Space can be subdivided to minimum of 60,000 sf

## Lennard:

100 Central Avenue, West

Site Plan



#### Lennard:

lennard.com

# 100 Central Avenue, West

#### Photos



#### Lennard:

# 100 Central Avenue, West

Location Map



### Lennard:

lan Shackell\*, Partner D. 613.963.2633 C. 613.761.0177 ishackell@lennard.com

Matt Shackell\*, Vice President D. 613.963.2636 C. 613.612.8812 mshackell@lennard.com

333 Preston Street, Suite 420 Ottawa, ON K1S 5N4 613.963.2640 lennard.com

\*Sales Representative Statements and information contained are based on the information furnished by principals and sources which we deem reliable but for which we can assume no responsibility. Lennard Commercial Realty, Brokerage.