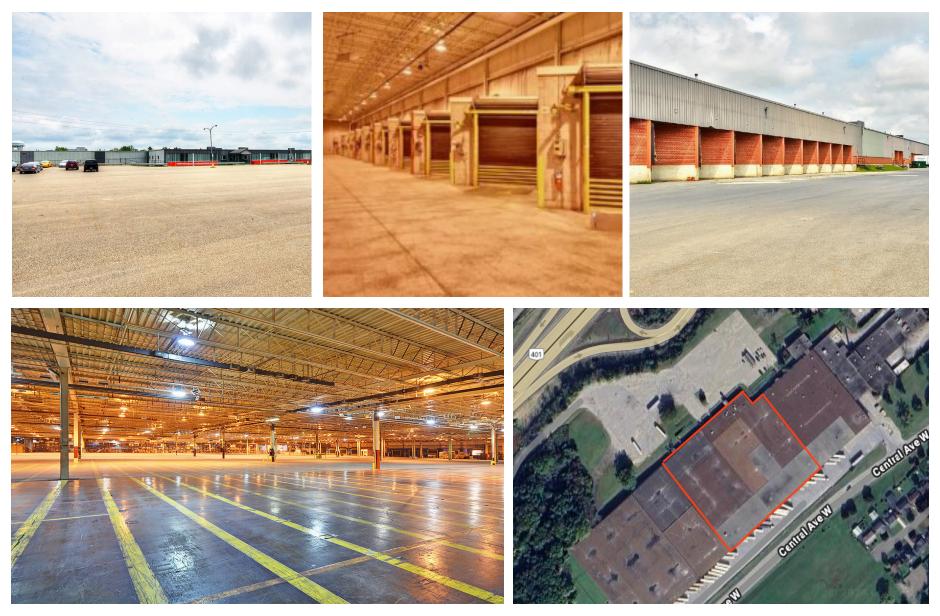

rockville, ON

**Lennard:** Imagine the *Possibilities*.

lennard.com

## 100 Central Avenue, West

Over 130,000 SF available for lease in Brockville, ON.



#### **Property Highlights**

- 134,541 SF of warehouse distribution space directly off of HWY 401 at Central Avenue in Brockville Ontario.
- 8 dock level loading doors, for warehousing, manufacturing and distribution.
- Affordable 401 corridor rent and low taxes and operating costs, only \$2.18 psf for 2024 plus heat/hydro.
- Office space adjacent to warehouse areas.
- Most affordable warehousing in Eastern Ontario.
- Ample on-site parking for trucks and trailers.
- Space can be subdivided to minimum of 60,000 sf

## Lennard:

100 Central Avenue, West

Site Plan



#### Lennard:

lennard.com

# 100 Central Avenue, West

#### Photos



#### Lennard:

# 100 Central Avenue, West

Location Map



### Lennard:

lan Shackell\*, Partner D. 613.963.2633 C. 613.761.0177 ishackell@lennard.com

Matt Shackell\*, Vice President D. 613.963.2636 C. 613.612.8812 mshackell@lennard.com

333 Preston Street, Suite 420 Ottawa, ON K1S 5N4 613.963.2640 lennard.com

\*Sales Representative Statements and information contained are based on the information furnished by principals and sources which we deem reliable but for which we can assume no responsibility. Lennard Commercial Realty, Brokerage.