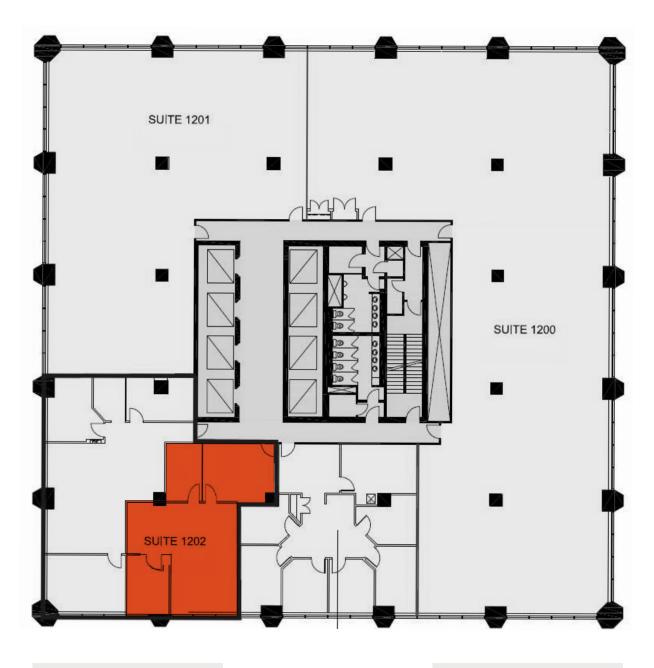

### Floor Plan

South Lake

#### Suite Highlights

- Elevator Exposure
- Turnkey Sublease Opportunity
- Built out with reception, 2 offices and collaboration area
- Remarkable lake views
- Furniture Available