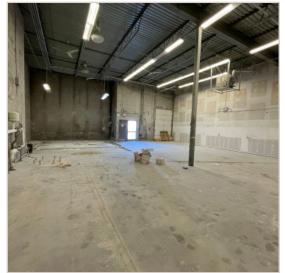

633C. 613.761.0177ishackell@lennard.com

#### Matt Shackell\*

Vice President

D. 613.963.2636C. 613.612.8812mshackell@lennard.com

#### Lavel Tiwana

Sales Representative

D. 613.963.2635 C. 613.416.4666 Itiwana@lennard.com

\*Sales Representative

### **Property Highlights**

- Approximately 1,000 SF of mezzanine space is also available
- Located within the Hunt Club and Walkley submarket, an established industrial neighbourhood within Ottawa's east end.
- The property is a multi-tenant industrial and commercial building.
- Close proximity to Highway 417 and other important local arterials.
- The property offers convenient access to a variety of tenant amenities such as Subway, A&W Canada, Boston Pizza, Tim Horton's and McDonald's.

### Lennard:



Floor Plan







#### Photos













### **Lennard:**



### Location Map









### **Lennard:**

lan Shackell\*, Partner D. 613.963.2633 C. 613.761.0177 ishackell@lennard.com

Matt Shackell\*, Vice President D. 613.963.2636 C. 613.612.8812 mshackell@lennard.com

Lavel Tiwana, Sales Representative D. 613.963.2635 C. 613.416.4666 Itiwana@lennard.com

333 Preston Street, Suite 420 Ottawa, ON K1S 5N4 613.963.2640

lennard.com

\*Sales Representative

Statements and information contained are based on the information furnished by principals and sources which we deem reliable but for which we can assume no responsibility. Lennard Commercial Realty, Brokerage 2023.