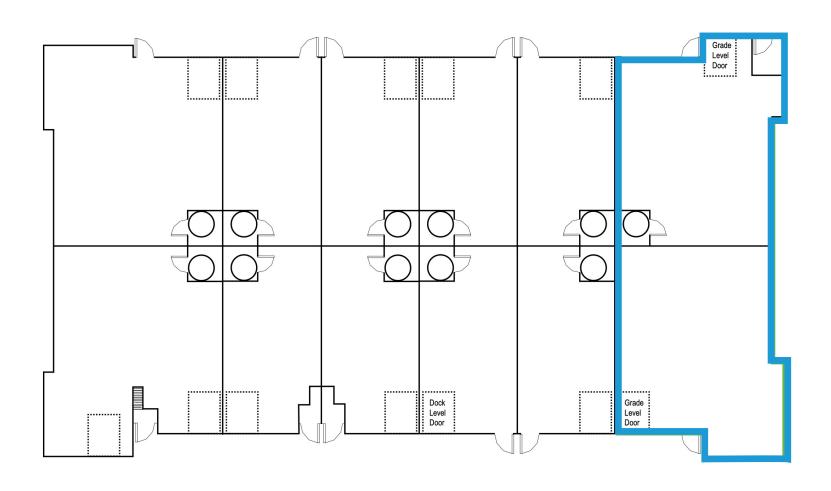

ll\*

Partner

D. 613.963.2633C. 613.761.0177ishackell@lennard.com

#### Matt Shackell\*

Vice President

D. 613.963.2636C. 613.612.8812mshackell@lennard.com

#### Lavel Tiwana

Sales Representative

D. 613.963.2635 C. 613.416.4666 Itiwana@lennard.com

\*Sales Representative

### **Property Highlights**

- Approximately 1,000 SF of mezzanine space is also available
- Located within the Hunt Club and Walkley submarket, an established industrial neighbourhood within Ottawa's east end.
- The property is a multi-tenant industrial and commercial building.
- Close proximity to Highway 417 and other important local arterials.
- The property offers convenient access to a variety of tenant amenities such as Subway, A&W Canada, Boston Pizza, Tim Horton's and McDonald's.

### Lennard:



Floor Plan







#### Photos













### **Lennard:**



### Location Map









### **Lennard:**

lan Shackell\*, Partner D. 613.963.2633 C. 613.761.0177 ishackell@lennard.com

Matt Shackell\*, Vice President D. 613.963.2636 C. 613.612.8812 mshackell@lennard.com

Lavel Tiwana, Sales Representative D. 613.963.2635 C. 613.416.4666 Itiwana@lennard.com

333 Preston Street, Suite 420 Ottawa, ON K1S 5N4 613.963.2640

lennard.com

\*Sales Representative

Statements and information contained are based on the information furnished by principals and sources which we deem reliable but for which we can assume no responsibility. Lennard Commercial Realty, Brokerage 2023.