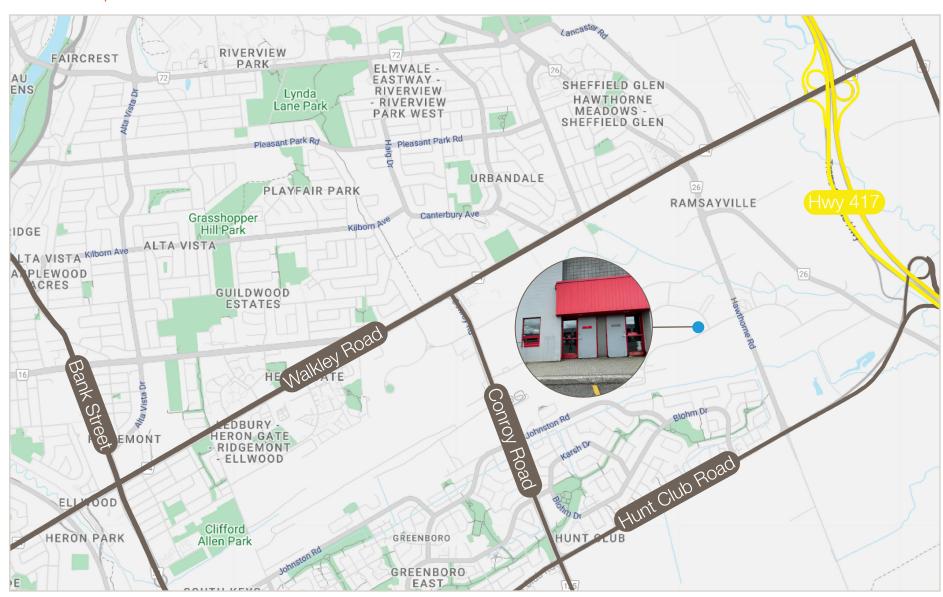

### Matt Shackell\*

Vice President

D. 613.963.2636C. 613.612.8812mshackell@lennard.com

#### Lavel Tiwana

Sales Representative

D. 613.963.2635 C. 613.416.4666 Itiwana@lennard.com

\*Sales Representative

### **Property Highlights**

- Approximately 1,000 SF of mezzanine space is also available
- Located within the Hunt Club and Walkley submarket, an established industrial neighbourhood within Ottawa's east end.
- The property is a multi-tenant industrial and commercial building.
- Close proximity to Highway 417 and other important local arterials.
- The property offers convenient access to a variety of tenant amenities such as Subway, A&W Canada, Boston Pizza, Tim Horton's and McDonald's.

### Lennard:



Floor Plan







#### Photos













### **Lennard:**



### Location Map









### **Lennard:**

lan Shackell\*, Partner D. 613.963.2633 C. 613.761.0177 ishackell@lennard.com

Matt Shackell\*, Vice President D. 613.963.2636 C. 613.612.8812 mshackell@lennard.com

Lavel Tiwana, Sales Representative D. 613.963.2635 C. 613.416.4666 Itiwana@lennard.com

333 Preston Street, Suite 420 Ottawa, ON K1S 5N4 613.963.2640

lennard.com

\*Sales Representative

Statements and information contained are based on the information furnished by principals and sources which we deem reliable but for which we can assume no responsibility. Lennard Commercial Realty, Brokerage 2023.