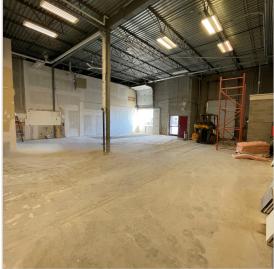

.963.2633C. 613.761.0177ishackell@lennard.com

#### Matt Shackell\*

Vice President

D. 613.963.2636C. 613.612.8812mshackell@lennard.com

#### Lavel Tiwana

Sales Representative

D. 613.963.2635 C. 613.416.4666 Itiwana@lennard.com

\*Sales Representative

### **Property Highlights**

- Approximately 1,000 SF of mezzanine space is also available
- Located within the Hunt Club and Walkley submarket, an established industrial neighbourhood within Ottawa's east end.
- The property is a multi-tenant industrial and commercial building.
- Close proximity to Highway 417 and other important local arterials.
- The property offers convenient access to a variety of tenant amenities such as Subway, A&W Canada, Boston Pizza, Tim Horton's and McDonald's.

### Lennard:



Floor Plan







#### Photos













### **Lennard:**



### Location Map









### **Lennard:**

lan Shackell\*, Partner D. 613.963.2633 C. 613.761.0177 ishackell@lennard.com

Matt Shackell\*, Vice President D. 613.963.2636 C. 613.612.8812 mshackell@lennard.com

Lavel Tiwana, Sales Representative D. 613.963.2635 C. 613.416.4666 Itiwana@lennard.com

333 Preston Street, Suite 420 Ottawa, ON K1S 5N4 613.963.2640

lennard.com

\*Sales Representative

Statements and information contained are based on the information furnished by principals and sources which we deem reliable but for which we can assume no responsibility. Lennard Commercial Realty, Brokerage 2023.