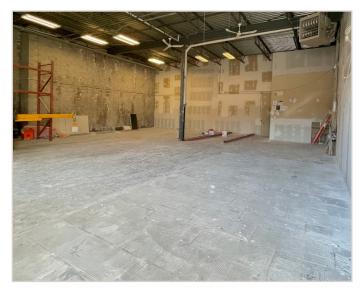

13.963.2633C. 613.761.0177ishackell@lennard.com

#### Matt Shackell\*

Vice President

D. 613.963.2636C. 613.612.8812mshackell@lennard.com

#### Lavel Tiwana

Sales Representative

D. 613.963.2635 C. 613.416.4666 Itiwana@lennard.com

\*Sales Representative

### **Property Highlights**

- Approximately 1,000 SF of mezzanine space is also available
- Located within the Hunt Club and Walkley submarket, an established industrial neighbourhood within Ottawa's east end.
- The property is a multi-tenant industrial and commercial building.
- Close proximity to Highway 417 and other important local arterials.
- The property offers convenient access to a variety of tenant amenities such as Subway, A&W Canada, Boston Pizza, Tim Horton's and McDonald's.

### Lennard:



Floor Plan







#### Photos













### **Lennard:**



### Location Map









### **Lennard:**

lan Shackell\*, Partner D. 613.963.2633 C. 613.761.0177 ishackell@lennard.com

Matt Shackell\*, Vice President D. 613.963.2636 C. 613.612.8812 mshackell@lennard.com

Lavel Tiwana, Sales Representative D. 613.963.2635 C. 613.416.4666 Itiwana@lennard.com

333 Preston Street, Suite 420 Ottawa, ON K1S 5N4 613.963.2640

lennard.com

\*Sales Representative

Statements and information contained are based on the information furnished by principals and sources which we deem reliable but for which we can assume no responsibility. Lennard Commercial Realty, Brokerage 2023.