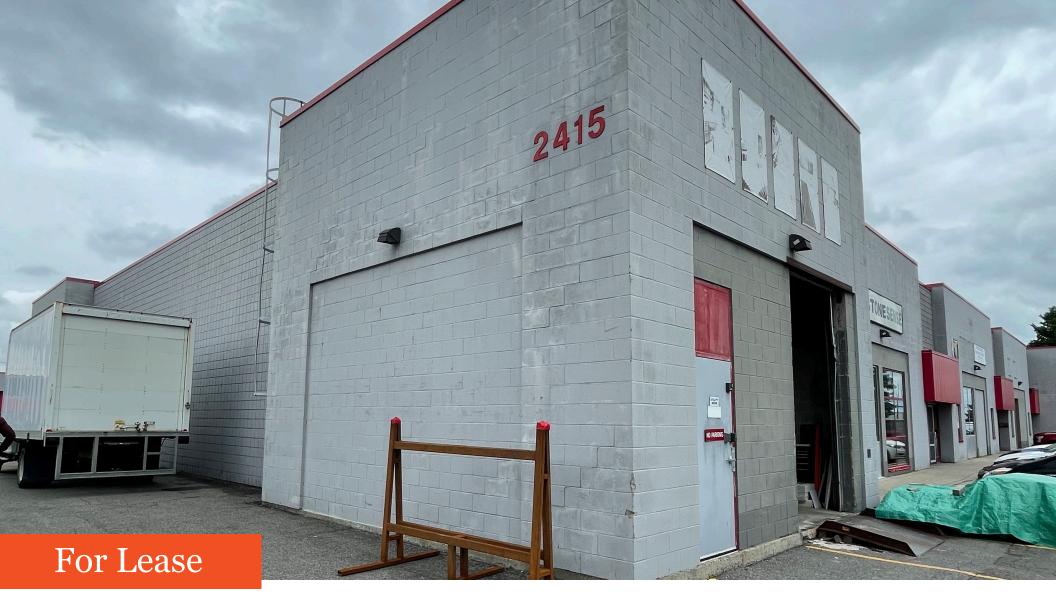

Opportunity to lease an industrial unit in Hawthorne-Stevenage Industrial Park

**Lennard:** Imagine the *Possibilities*.

X

Available Space

Unit 1: 2,245 SF Unit 12: 2,440 SF

Total: 4,485 SF

Net Rent

\$16.50 PSF

Additional Rent

\$8.02 PSF (approx.)

Availability

**Immediate** 

Zoning

 $\mathbb{H}$ 

Shipping

2 Grade Level

Clear Height

18'

Listing Agent

Ian Shackell\*

Partner

D. 613.963.2633C. 613.761.0177ishackell@lennard.com