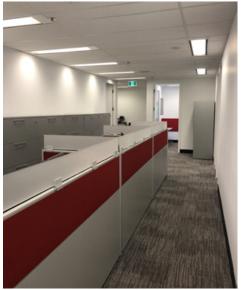

#### **Property Highlights**

- New Turnkey space for sublease in low vacancy building
- Built out with 5 private offices, reception, kitchen, boardroom, meeting room and open space for workstations
- Great views facing west and north up University Avenue, and close proximity to St. Andrew & Union stations
- Direct elevator exposure & new common corridor being installed
- Quality improvements throughout and solid remaining term
- Endless capital improvements make this building a must show