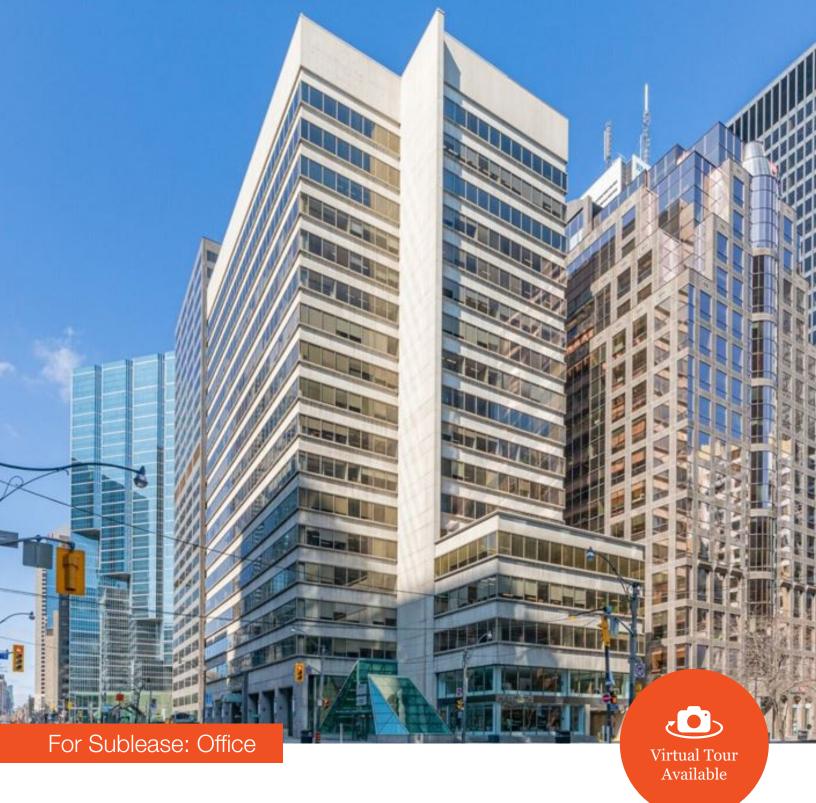

Outstanding 2,283 SF Turnkey Office For Sublease

### **Lennard:**

Here is where your business will grow.

2,283 SF turnkey space available for sublease at the corner of Wellington Street W and University Avenue at the heart of Toronto's Financial Core.

#### **Property Highlights**

- New Turnkey space for sublease in low vacancy building
- Built out with 5 private offices, reception, kitchen, boardroom, meeting room and open space for workstations
- Great views facing west and north up University Avenue, and close proximity to St. Andrew & Union stations
- Direct elevator exposure & new common corridor being installed
- Quality improvements throughout and solid remaining term
- Endless capital improvements make this building a must show