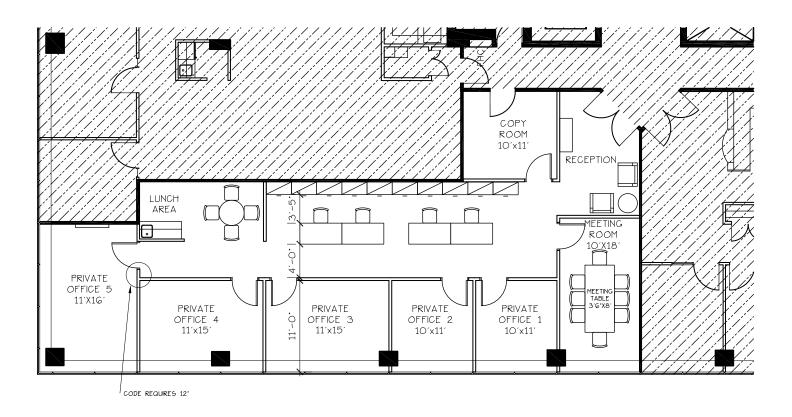

Floor Plan: Suite 901

**Lennard:** 

#### **Property Highlights**

- New Turnkey space for sublease in low vacancy building
- Built out with 5 private offices, reception, kitchen, boardroom, meeting room and open space for workstations
- Great views facing west and north up University Avenue, and close proximity to St. Andrew & Union stations
- Direct elevator exposure & new common corridor being installed
- Quality improvements throughout and solid remaining term
- Endless capital improvements make this building a must show