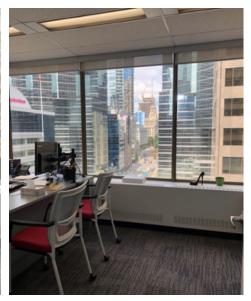

#### **Property Highlights**

- New Turnkey space for sublease in low vacancy building
- Built out with 5 private offices, reception, kitchen, boardroom, meeting room and open space for workstations
- Great views facing west and north up University Avenue, and close proximity to St. Andrew & Union stations
- Direct elevator exposure & new common corridor being installed
- Quality improvements throughout and solid remaining term
- Endless capital improvements make this building a must show

#### What's Near By

This building is located at the corner of Wellington Street W and University Avenue at the heart of Toronto's downtown core. This prime location has direct access to both the PATH system and the subway with easy access to premier shopping in the area as well as a vibrant array of restaurants, cafes, shops, and entertainment options.