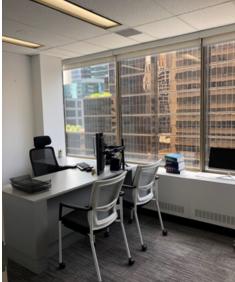

#### **Property Highlights**

- New Turnkey space for sublease in low vacancy building
- Built out with 5 private offices, reception, kitchen, boardroom, meeting room and open space for workstations
- Great views facing west and north up University Avenue, and close proximity to St. Andrew & Union stations
- Direct elevator exposure & new common corridor being installed
- Quality improvements throughout and solid remaining term
- Endless capital improvements make this building a must show

#### What's Near By

This building is located at the corner of Wellington Street W and University Avenue at the heart of Toronto's downtown core. This prime location has direct access to both the PATH system and the subway with easy access to premier shopping in the area as well as a vibrant array of restaurants, cafes, shops, and entertainment options.