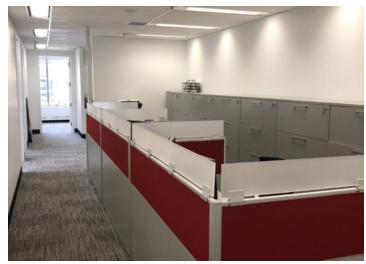

#### **Property Highlights**

- New Turnkey space for sublease in low vacancy building
- Built out with 5 private offices, reception, kitchen, boardroom, meeting room and open space for workstations
- Great views facing west and north up University Avenue, and close proximity to St. Andrew & Union stations
- Direct elevator exposure & new common corridor being installed
- Quality improvements throughout and solid remaining term
- Endless capital improvements make this building a must show