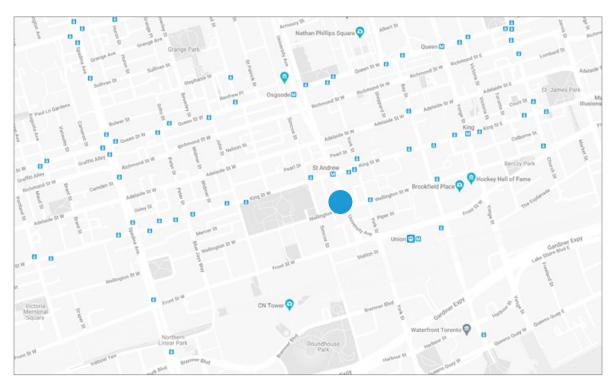

#### What's Near By

This building is located at the corner of Wellington Street W and University Avenue at the heart of Toronto's downtown core. This prime location has direct access to both the PATH system and the subway with easy access to premier shopping in the area as well as a vibrant array of restaurants, cafes, shops, and entertainment options.