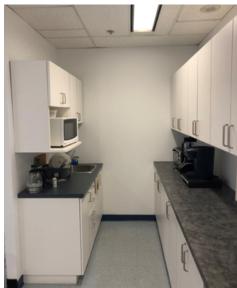

#### **Property Highlights**

- New Turnkey space for sublease in low vacancy building
- Built out with 5 private offices, reception, kitchen, boardroom, meeting room and open space for workstations
- Great views facing west and north up University Avenue, and close proximity to St. Andrew & Union stations
- Direct elevator exposure & new common corridor being installed
- Quality improvements throughout and solid remaining term
- Endless capital improvements make this building a must show