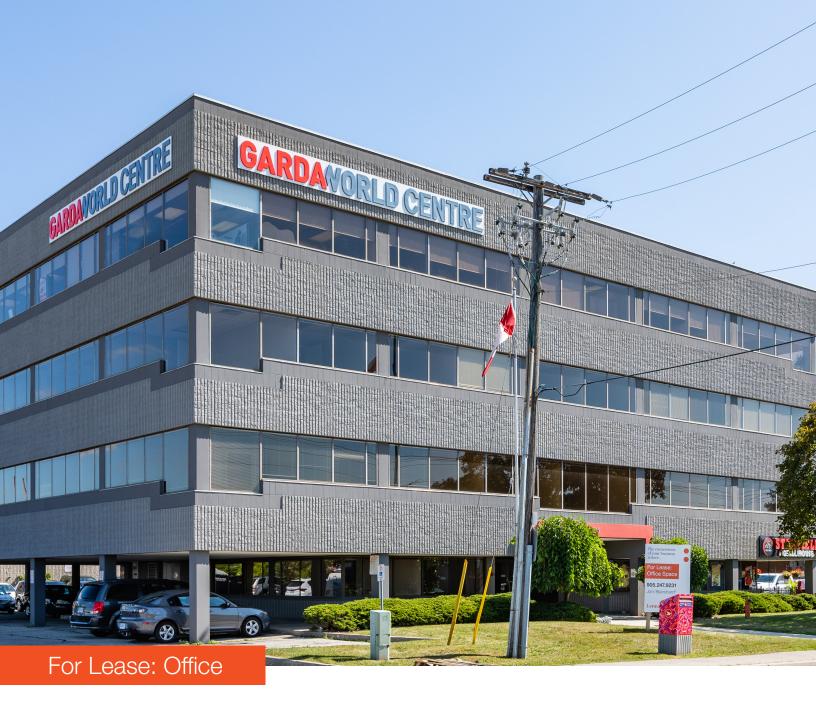

Mississauga Office Space Available for Lease

### Lennard:

Here is where your business will *grow*.

Available Space Suite 204: 2956 SF

Suite 304: 2,862 SF

Suite 300: 4,628 SF

Leased

Leased

Suite 300-304: 7,490 SF Leased

### **Property Highlights**

- Built out suites
- Easy access to QEW and Highway 10
- Close to major highways
- Serviced by Mississauga public transit
- Restaurant on site
- Surface and covered parking at no charge
- Renovations include new exterior building entrance and new façade