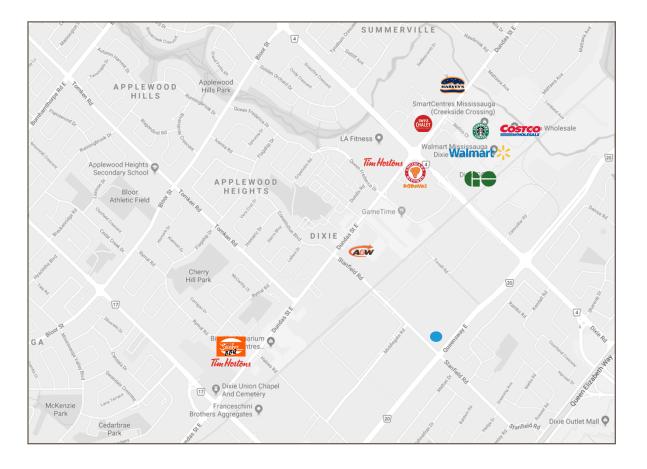

ssissauga Office Space Available for Lease

### Lennard:

Here is where your business will *grow*.



Available Space Suite 204: 2956 SF

Suite 304: 2,862 SF

Suite 300: 4,628 SF

Leased

Leased

Suite 300-304: 7,490 SF Leased



\$13.10 PSF (Excludes janitorial services)

Available

#### Location

• East side of Stanfield Road and just North of Queensway East

### **Property Highlights**

- Built out suites
- Easy access to QEW and Highway 10
- Close to major highways
- Serviced by Mississauga public transit
- Restaurant on site
- Surface and covered parking at no charge
- Renovations include new exterior building entrance and new façade



Floor Plan Suite 204: 2,956 SF





Joni Blanshard\*, Vice President 905.247.9231 • jblanshard@lennard.com

\*Sales Representative



#### Amenities





Joni Blanshard\*, Vice President 905.247.9231 • jblanshard@lennard.com



Joni Blanshard\*, Vice President 905.247.9231 jblanshard@lennard.com

602-350 Burnhamthorpe Road W, Mississauga 905.625.5020 lennard.com

\*Sales Representative

Statements and information contained are based on the information furnished by principals and sources which we deem reliable but for which we can assume no responsibility. Lennard Commercial Realty, Brokerage