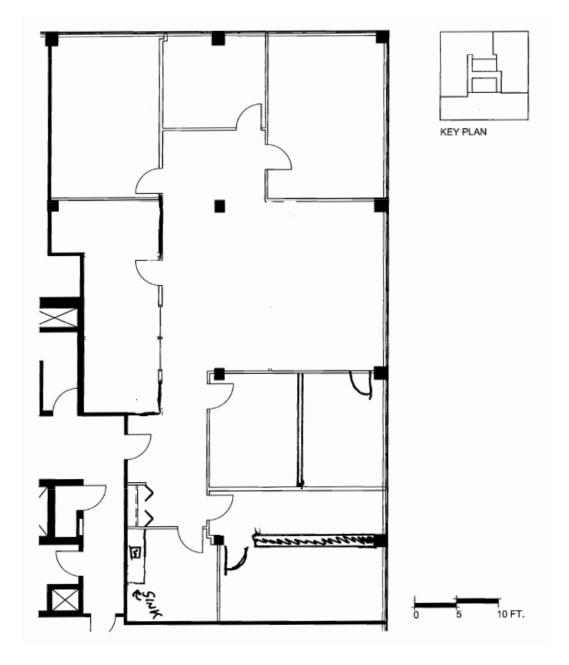

Floor Plan Suite 204: 2,956 SF

Joni Blanshard\*, Vice President 905.247.9231 • jblanshard@lennard.com

\*Sales Representative