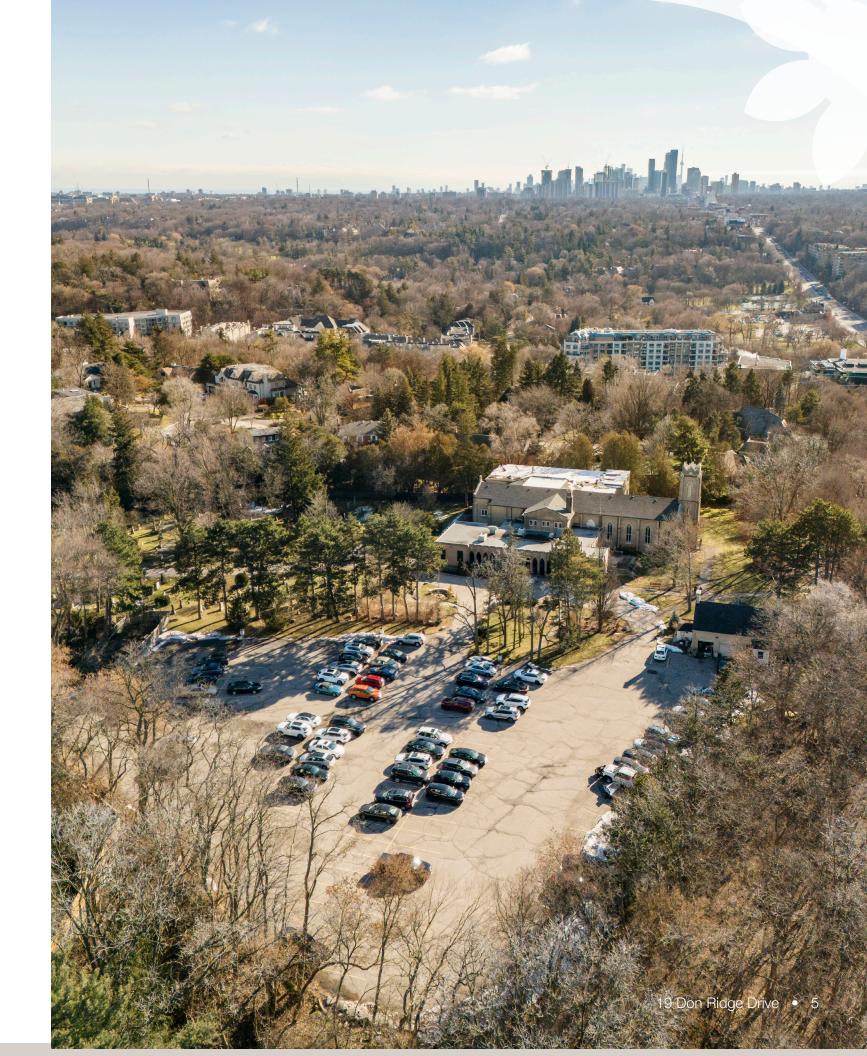

19 Don Ridge Drive is located in an affluent neighborhood in North York, Toronto, characterized by upscale residences, leafy streets, and a sense of tranquility. This well-established area is known for its proximity to scenic parks, reputable schools, and the convenient amenities provided by York Mills Centre, making it an attractive and sought-after residential enclave.