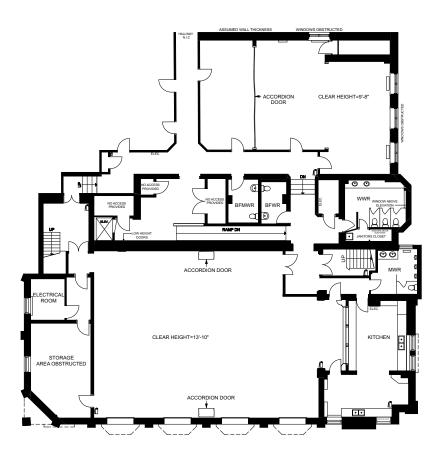

in a highly populated area with many households
- Excellent improvements suitable for daycare and school uses
- Big windows and natural light throughout
- Plenty of outdoor space
- Convenient drop-off area and on-site parking
- as-of-right zoning allows for expansion of school premises
- Long-term Lease available



### Lennard:



# **Local Demographic Highlights**



Total Households 53,618



Total Population 126,419



Education 98%



Median Age 42



Median Household Income

\$117,535









#### Amenities

- 1 Eggsmart
- 2 La Jasmin Bakery
- 3 Swiss Chalet
- 4 RBC
- 5 Metro
- 6 No Frills
- 7 Miller Tavern8 Drums N Flats
- 9 Costco Wholesale, Best Buy, LCBO
- 10 McDonald's
- 11 North of Brooklyn Pizzeria
- 12 Maker Pizza Avenue
- 13 PAI Uptown





# **Floor Plans**

### Basement



### 1<sup>st</sup> Floor



### 2<sup>nd</sup> Floor





























# **Lennard:**

William J. Dempsey, sion\*\*, Partner 416.649.5940 wdempsey@lennard.com
Chris Marit\*, Vice President 416.649.5941 cmarit@lennard.com

200-55 University Avenue, Toronto 416.649.5920 lennard.com