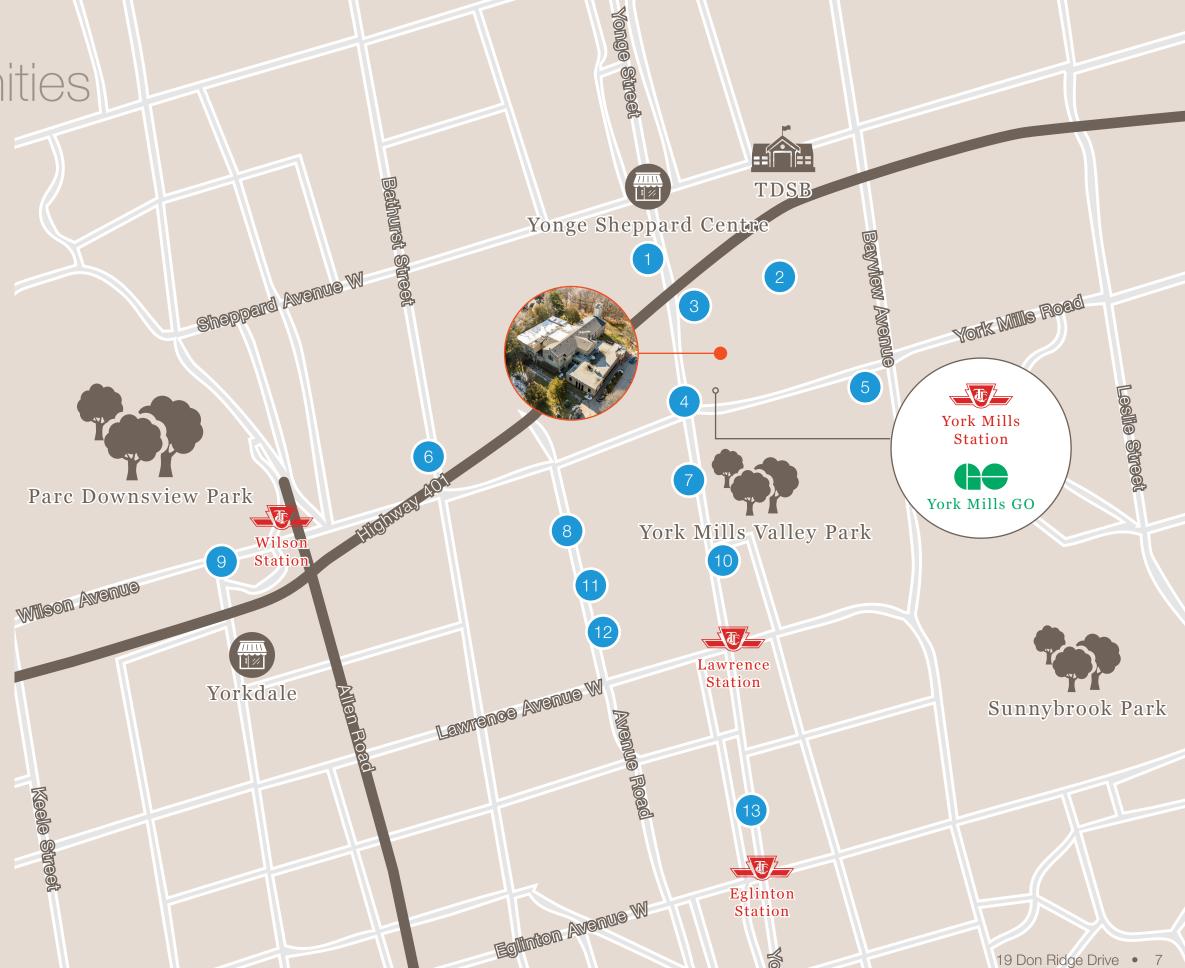

#### Amenities

- 1 Eggsmart
- 2 La Jasmin Bakery
- 3 Swiss Chalet
- 4 RBC
- 5 Metro
- 6 No Frills
- 7 Miller Tavern8 Drums N Flats
- 9 Costco Wholesale, Best Buy, LCBO
- 10 McDonald's
- 11 North of Brooklyn Pizzeria
- 12 Maker Pizza Avenue
- 13 PAI Uptown

19 Don Ridge Drive is located in an affluent neighborhood in North York, Toronto, characterized by upscale residences, leafy streets, and a sense of tranquility. This well-established area is known for its proximity to scenic parks, reputable schools, and the convenient amenities provided by York Mills Centre, making it an attractive and sought-after residential enclave.

### **Property Highlights**

- Walking distance to York Mills GO & York Mills Station
- Located in a highly populated area with many households
- Excellent improvements suitable for daycare and school uses
- Big windows and natural light throughout
- Plenty of outdoor space
- Convenient drop-off area and on-site parking
- as-of-right zoning allows for expansion of school premises
- Long-term Lease available