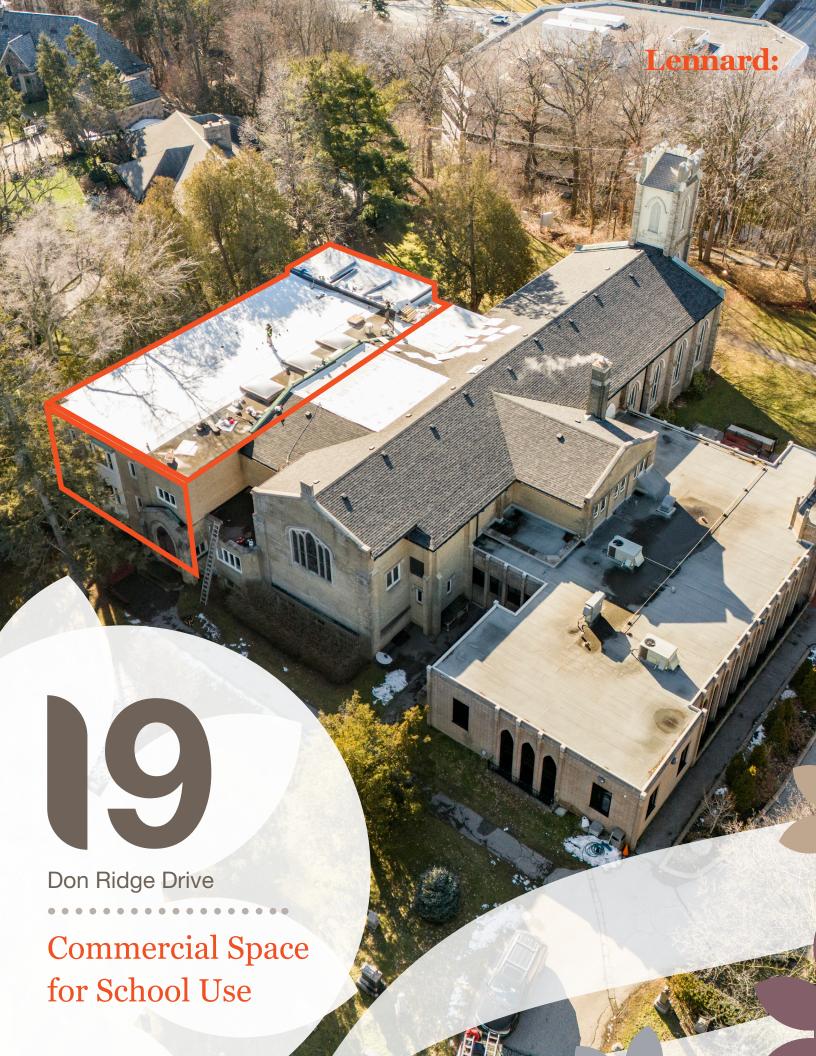

Space Available

Up to 16,178 SF

Semi-Gross Rent

**Contact Listing Agent** 

Availability

**Immediate** 

Virtual Tour

Click Here for Virtual Tour

### **Property Highlights**

- Walking distance to York Mills GO & York Mills Station
- Located in a highly populated area with many households
- Excellent improvements suitable for daycare and school uses
- Big windows and natural light throughout
- Plenty of outdoor space
- Convenient drop-off area and on-site parking
- as-of-right zoning allows for expansion of school premises
- Long-term Lease available