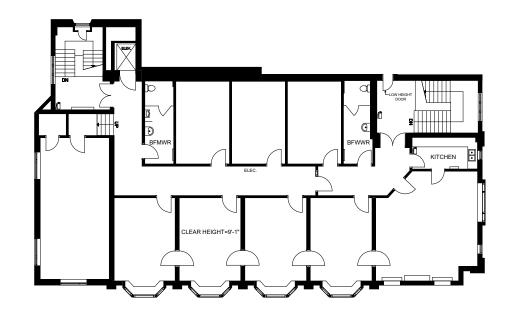

ent improvements suitable for daycare and school uses
- Big windows and natural light throughout
- Plenty of outdoor space
- Convenient drop-off area and on-site parking
- as-of-right zoning allows for expansion of school premises
- Long-term Lease available



### Lennard:



# **Local Demographic Highlights**



Total Households 53,618



Total Population 126,419



Education 98%



Median Age 42



Median Household Income

\$117,535









#### Amenities

- 1 Eggsmart
- 2 La Jasmin Bakery
- 3 Swiss Chalet
- 4 RBC
- 5 Metro
- 6 No Frills
- 7 Miller Tavern8 Drums N Flats
- 9 Costco Wholesale, Best Buy, LCBO
- 10 McDonald's
- 11 North of Brooklyn Pizzeria
- 12 Maker Pizza Avenue
- 13 PAI Uptown





# **Floor Plans**

### Basement



### 1<sup>st</sup> Floor



### 2<sup>nd</sup> Floor





























# **Lennard:**

William J. Dempsey, sion\*\*, Partner 416.649.5940 wdempsey@lennard.com
Chris Marit\*, Vice President 416.649.5941 cmarit@lennard.com

200-55 University Avenue, Toronto 416.649.5920 lennard.com