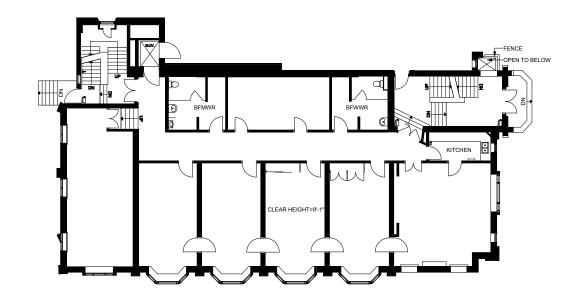

ith many households
- Excellent improvements suitable for daycare and school uses
- Big windows and natural light throughout
- Plenty of outdoor space
- Convenient drop-off area and on-site parking
- as-of-right zoning allows for expansion of school premises
- Long-term Lease available



### Lennard:



# **Local Demographic Highlights**



Total Households 53,618



Total Population 126,419



Education 98%



Median Age 42



Median Household Income

\$117,535









#### Amenities

- 1 Eggsmart
- 2 La Jasmin Bakery
- 3 Swiss Chalet
- 4 RBC
- 5 Metro
- 6 No Frills
- 7 Miller Tavern8 Drums N Flats
- 9 Costco Wholesale, Best Buy, LCBO
- 10 McDonald's
- 11 North of Brooklyn Pizzeria
- 12 Maker Pizza Avenue
- 13 PAI Uptown





# **Floor Plans**

### Basement



### 1<sup>st</sup> Floor



### 2<sup>nd</sup> Floor





























# **Lennard:**

William J. Dempsey, sion\*\*, Partner 416.649.5940 wdempsey@lennard.com
Chris Marit\*, Vice President 416.649.5941 cmarit@lennard.com

200-55 University Avenue, Toronto 416.649.5920 lennard.com