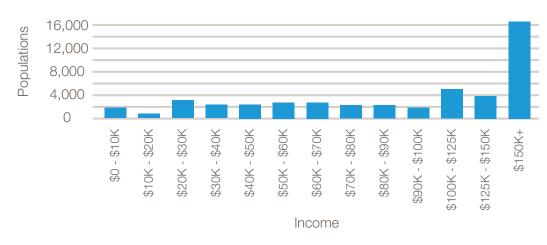

# **Local Demographic Highlights**

Total Households 53,618

Total Population 126,419

Education 98%

Median Age 42

Median Household Income

\$117,535