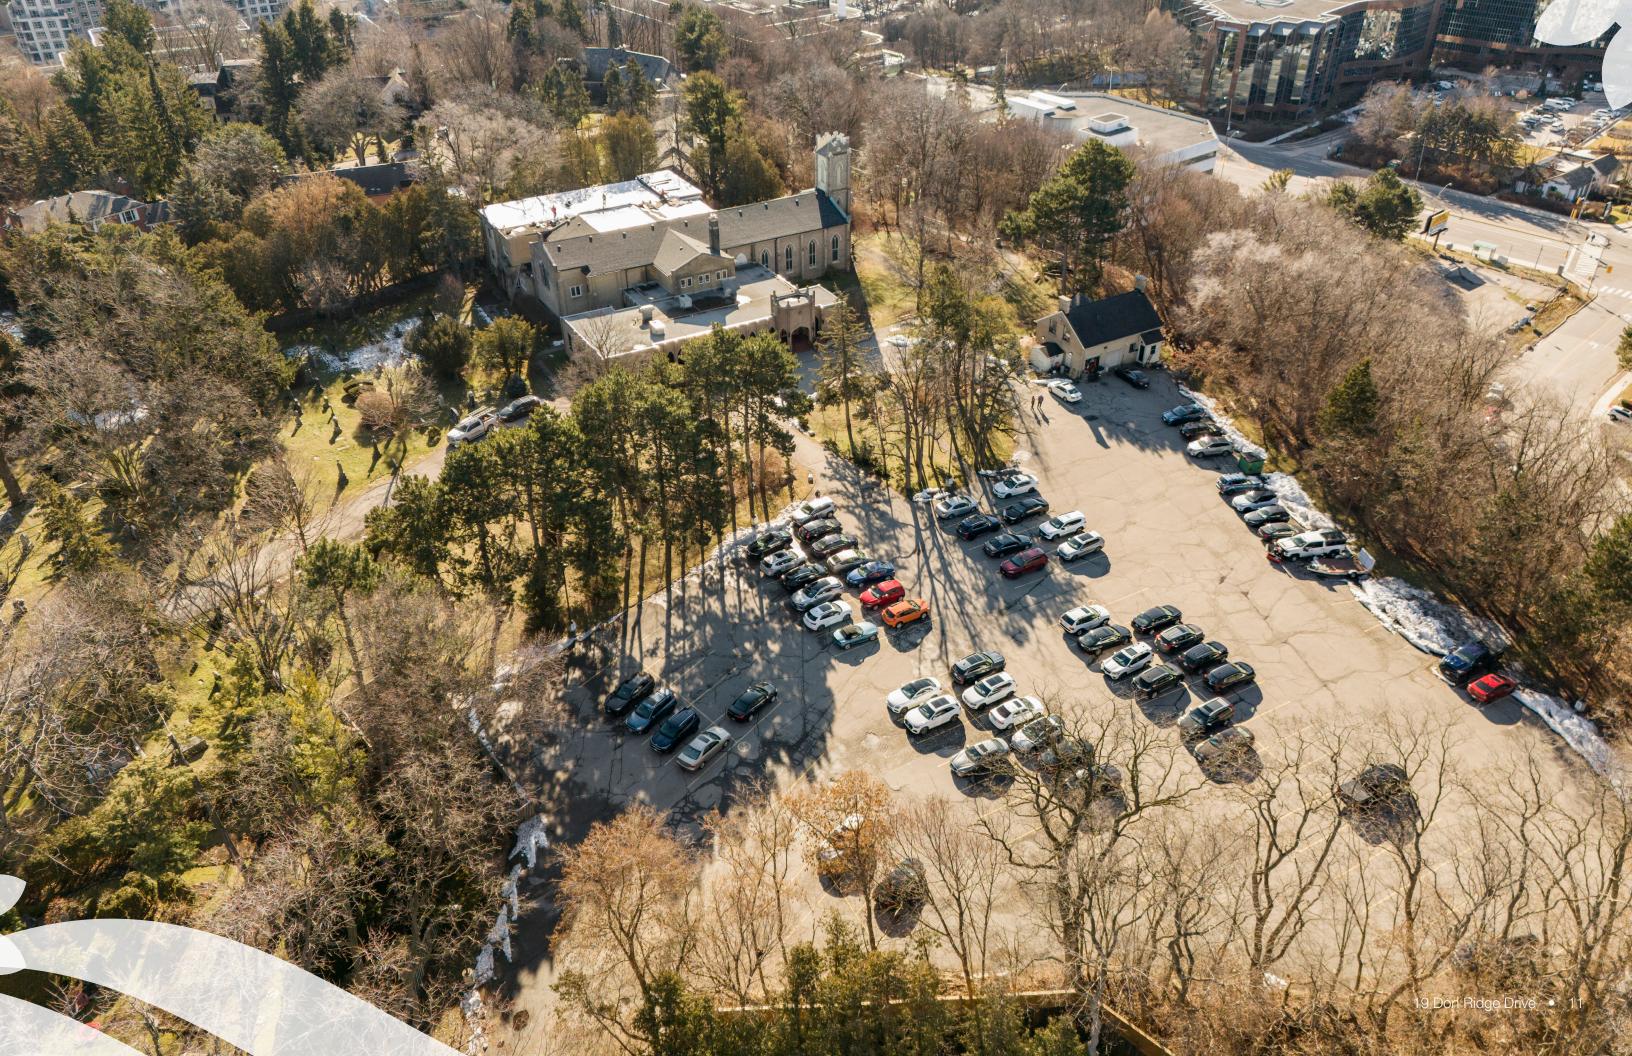

19 Don Ridge Drive is located in an affluent neighborhood in North York, Toronto, characterized by upscale residences, leafy streets, and a sense of tranquility. This well-established area is known for its proximity to scenic parks, reputable schools, and the convenient amenities provided by York Mills Centre, making it an attractive and sought-after residential enclave.

### **Property Highlights**

- Walking distance to York Mills GO & York Mills Station
- Located in a highly populated area with many households
- Excellent improvements suitable for daycare and school uses
- Big windows and natural light throughout
- Plenty of outdoor space
- Convenient drop-off area and on-site parking
- as-of-right zoning allows for expansion of school premises
- Long-term Lease available