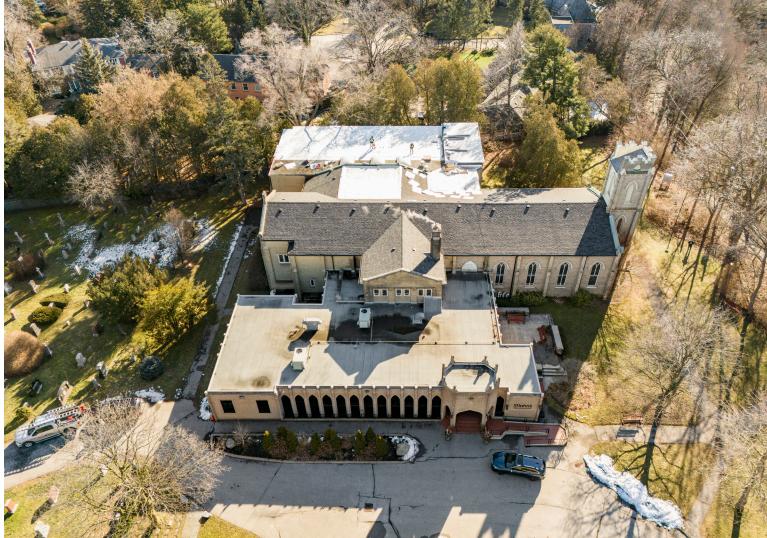

19 Don Ridge Drive is located in an affluent neighborhood in North York, Toronto, characterized by upscale residences, leafy streets, and a sense of tranquility. This well-established area is known for its proximity to scenic parks, reputable schools, and the convenient amenities provided by York Mills Centre, making it an attractive and sought-after residential enclave.

### **Property Highlights**

- Walking distance to York Mills GO & York Mills Station
- Located in a highly populated area with many households
- Excellent improvements suitable for daycare and school uses
- Big windows and natural light throughout
- Plenty of outdoor space
- Convenient drop-off area and on-site parking
- as-of-right zoning allows for expansion of school premises
- Long-term Lease available