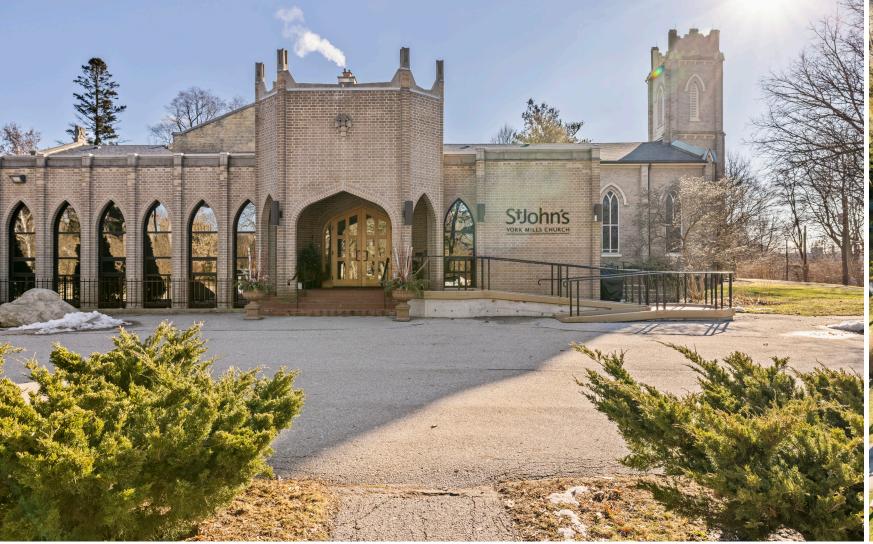

19 Don Ridge Drive is located in an affluent neighborhood in North York, Toronto, characterized by upscale residences, leafy streets, and a sense of tranquility. This well-established area is known for its proximity to scenic parks, reputable schools, and the convenient amenities provided by York Mills Centre, making it an attractive and sought-after residential enclave.

### **Property Highlights**

- Walking distance to York Mills GO & York Mills Station
- Located in a highly populated area with many households
- Excellent improvements suitable for daycare and school uses
- Big windows and natural light throughout
- Plenty of outdoor space
- Convenient drop-off area and on-site parking
- as-of-right zoning allows for expansion of school premises
- Long-term Lease available