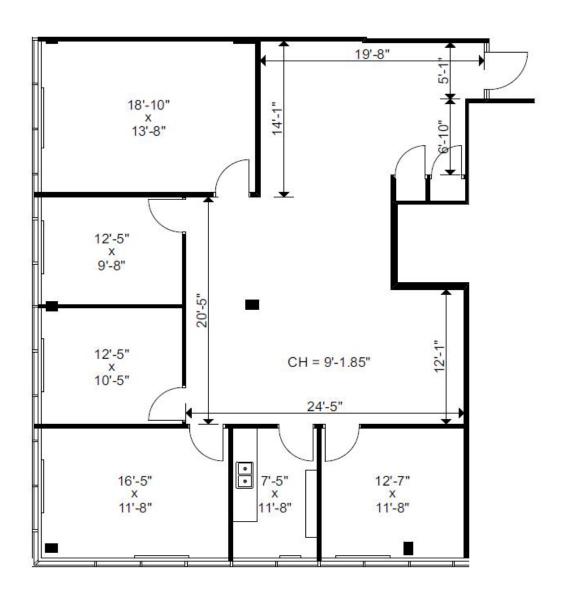

Floor Plan: 705-706

Units 705 - 706

Lennard:

Ariel Stern\*, Vice President 416.649.5925 • astern@lennard.com

Suites

Unit 705/706

Available Space

2,024 SF

Net Rent

Contact Listing Agent

Additional Rent

\$12.50 PSF