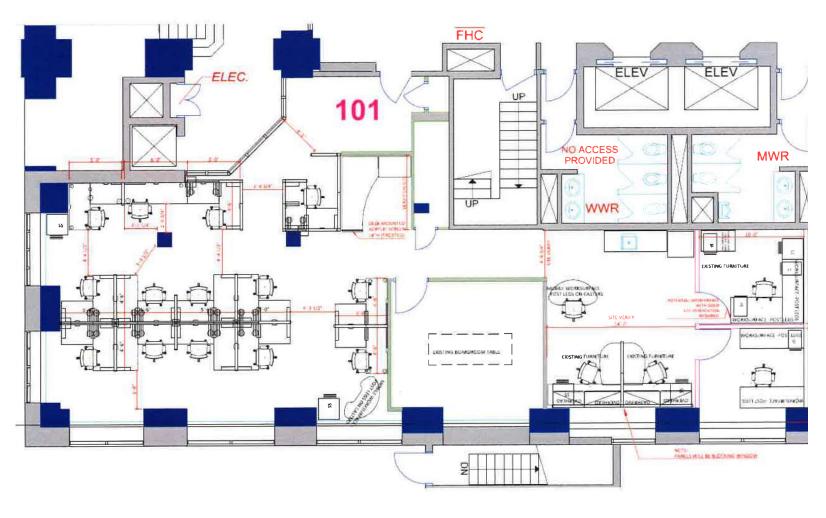

ce

Suite 101

Size

1,848 SF



Net Rate

Please Call Listing Agents to Discuss

Additional Rent

\$25.21 PSF (2022)

(utilities included, in-suite janitorial excluded)



December 31, 2024

Availability

60 days



Leasing Agents

Leila Agic\*

Associate Vice President

416.649.5944

lagic@lennard.com

Cathy Strati\*

Vice President

416.649.5935

cstrati@lennard.com

\*Sales Representative

### Property Highlights

- Furnished, Wired, Ready to Go!
- No Elevator needed!
- Barrier Free Access
- First class brick and beam space with lots of natural light throughout
- Open area for 15+ desks, 2 offices, boardroom (8-10) and kitchen area
- Excellent amenities restaurants, bars and shops 1 minute walk to Queen Street West
- Easy access to transit and 5- minute walk to Osgoode subway station





Suite 101 Floor Plan

Photos











Photos





















#### What's Nearby

Just a short walk from Osgoode Subway Station and the Queen Streetcar. Direct nearby amenities include: Starbucks, Rexall, Queen Street Warehouse, Planta Queen and many more.

#### **Amenities**

- 1. Bank of China
- 2. Queen Street Warehouse
- 3. Hosu Bistro
- 4. Starbucks
- 5. Home Depot

- 6. Shoppers Drug Mart
- 7. Scotiabank
- 8. Bank of Montreal
- 9. CIBC
- 10. Rexall

#### **Lennard:**

Cathy Strati\*, Vice President 416.649.5935 cstrati@lennard.com

Leila Agic\*, Associate Vice President 416.649.5944 lagic@lennard.com

200-55 University Avenue, Toronto 416.649.5920 lennard.com

\*Sales Representative