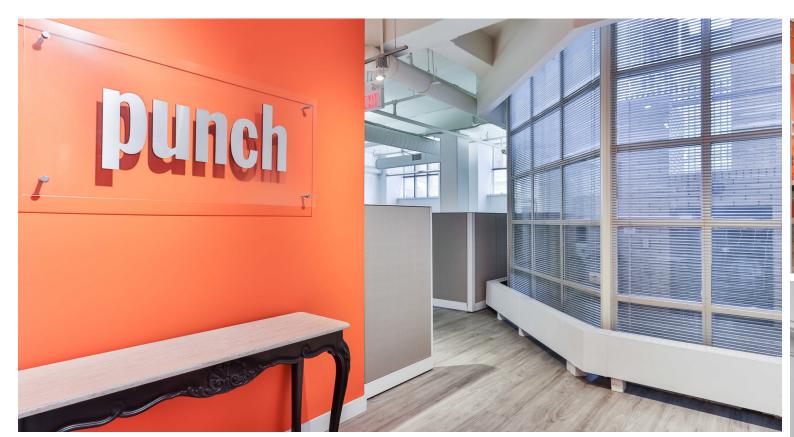

### Property Highlights

- Furnished, Wired, Ready to Go!
- No Elevator needed!
- Barrier Free Access
- First class brick and beam space with lots of natural light throughout
- Open area for 15+ desks, 2 offices, boardroom (8-10) and kitchen area
- Excellent amenities restaurants, bars and shops 1 minute walk to Queen Street West
- Easy access to transit and 5- minute walk to Osgoode subway station

Suite 101 Floor Plan

Photos

Photos