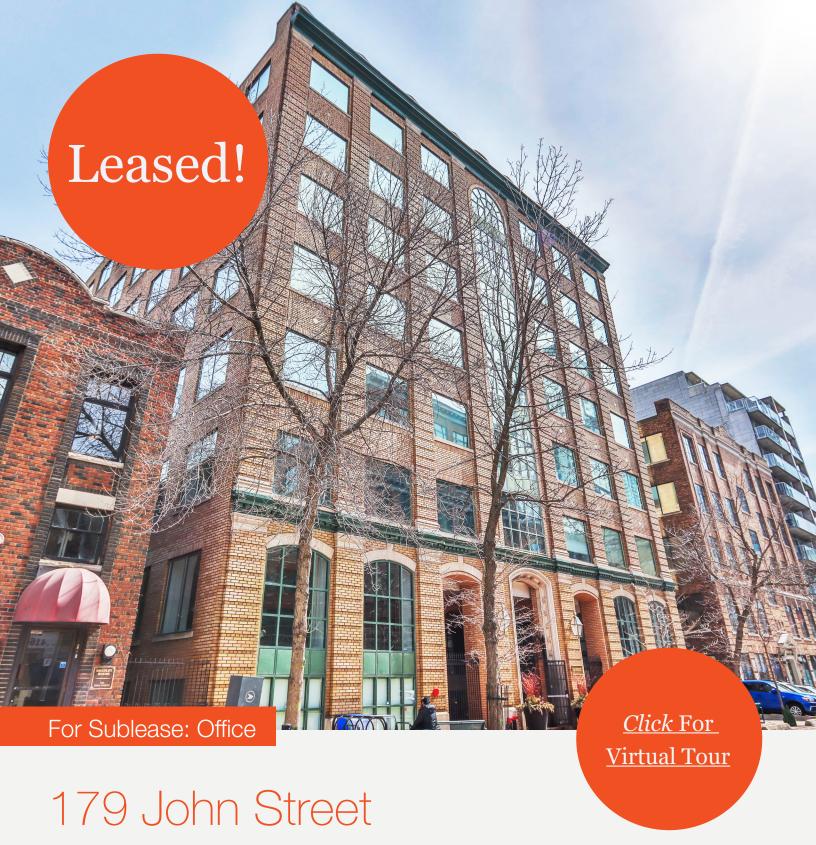

New Downtown West Turnkey Sublease

### Lennard:

1,848 SF of Office Space for Sublease

Available Space

Suite 101

Size

1,848 SF

Net Rate

Please Call Listing Agents to Discuss

### Property Highlights

- Furnished, Wired, Ready to Go!
- No Elevator needed!
- Barrier Free Access
- First class brick and beam space with lots of natural light throughout
- Open area for 15+ desks, 2 offices, boardroom (8-10) and kitchen area
- Excellent amenities restaurants, bars and shops 1 minute walk to Queen Street West
- Easy access to transit and 5- minute walk to Osgoode subway station