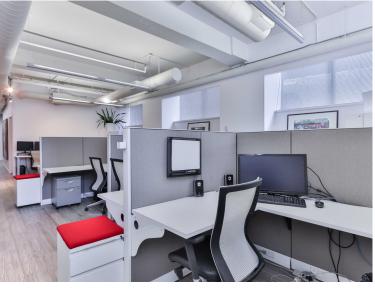

### Property Highlights

- Furnished, Wired, Ready to Go!
- No Elevator needed!
- Barrier Free Access
- First class brick and beam space with lots of natural light throughout
- Open area for 15+ desks, 2 offices, boardroom (8-10) and kitchen area
- Excellent amenities restaurants, bars and shops 1 minute walk to Queen Street West
- Easy access to transit and 5- minute walk to Osgoode subway station

Suite 101 Floor Plan

Photos

Photos