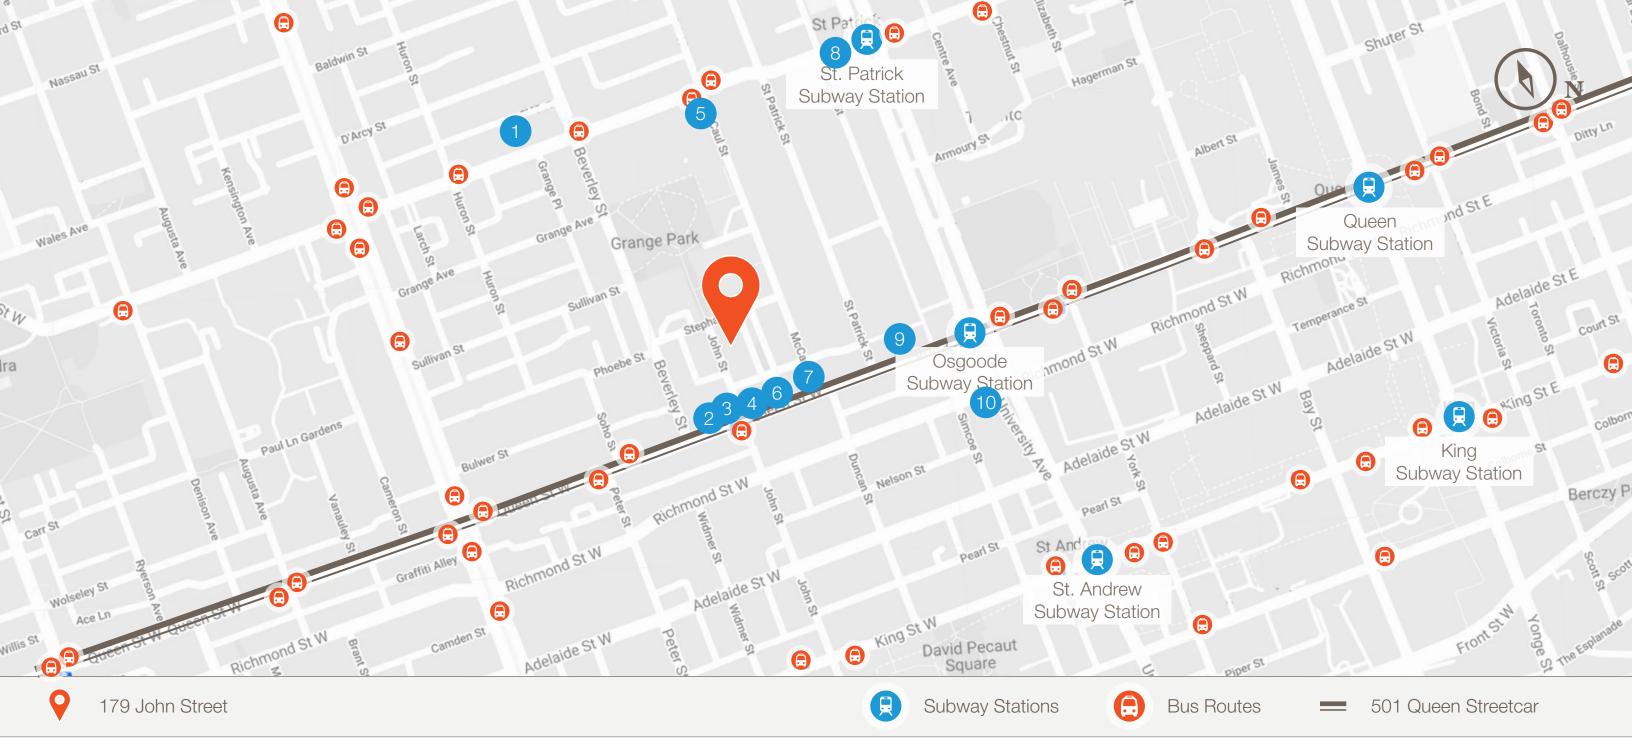

#### What's Nearby

Just a short walk from Osgoode Subway Station and the Queen Streetcar. Direct nearby amenities include: Starbucks, Rexall, Queen Street Warehouse, Planta Queen and many more.

#### **Amenities**

- 1. Bank of China
- 2. Queen Street Warehouse
- 3. Hosu Bistro
- 4. Starbucks
- 5. Home Depot

- 6. Shoppers Drug Mart
- 7. Scotiabank
- 8. Bank of Montreal
- 9. CIBC
- 10. Rexall