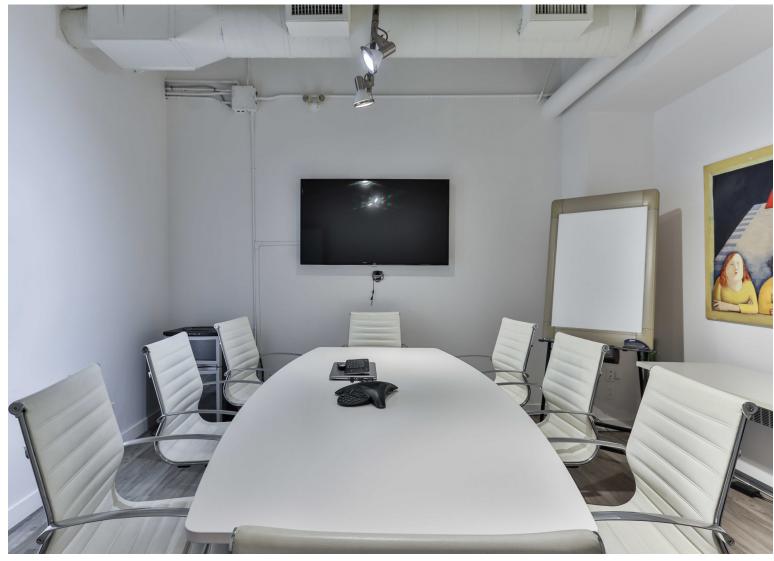

### Property Highlights

- Furnished, Wired, Ready to Go!
- No Elevator needed!
- Barrier Free Access
- First class brick and beam space with lots of natural light throughout
- Open area for 15+ desks, 2 offices, boardroom (8-10) and kitchen area
- Excellent amenities restaurants, bars and shops 1 minute walk to Queen Street West
- Easy access to transit and 5- minute walk to Osgoode subway station

Suite 101 Floor Plan

Photos

Photos