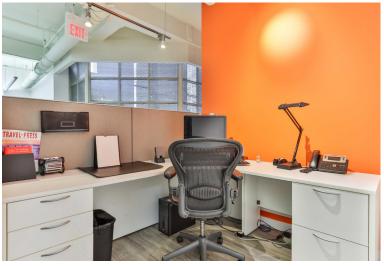

### Property Highlights

- Furnished, Wired, Ready to Go!
- No Elevator needed!
- Barrier Free Access
- First class brick and beam space with lots of natural light throughout
- Open area for 15+ desks, 2 offices, boardroom (8-10) and kitchen area
- Excellent amenities restaurants, bars and shops 1 minute walk to Queen Street West
- Easy access to transit and 5- minute walk to Osgoode subway station

Suite 101 Floor Plan

Photos

Photos