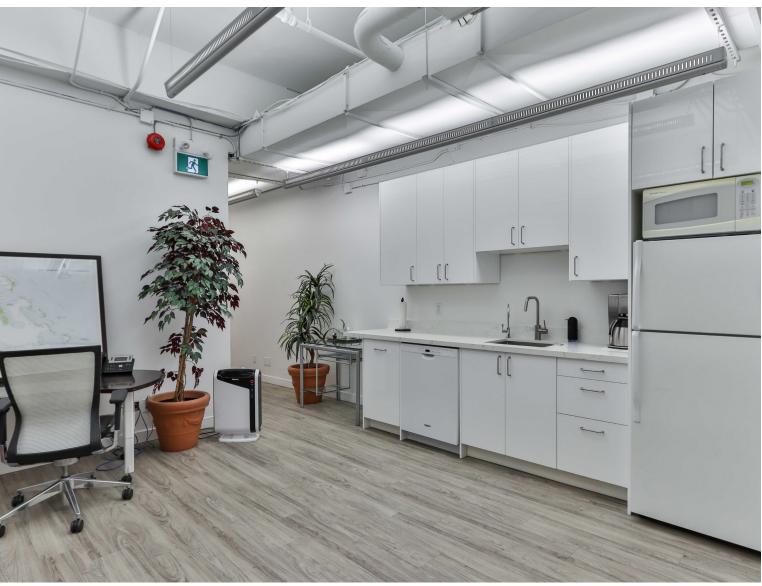

### Property Highlights

- Furnished, Wired, Ready to Go!
- No Elevator needed!
- Barrier Free Access
- First class brick and beam space with lots of natural light throughout
- Open area for 15+ desks, 2 offices, boardroom (8-10) and kitchen area
- Excellent amenities restaurants, bars and shops 1 minute walk to Queen Street West
- Easy access to transit and 5- minute walk to Osgoode subway station

Suite 101 Floor Plan

Photos

Photos