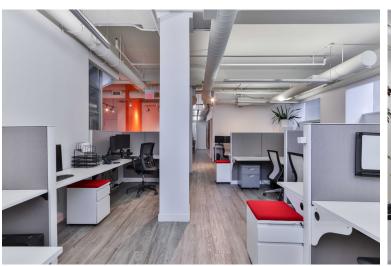

### Property Highlights

- Furnished, Wired, Ready to Go!
- No Elevator needed!
- Barrier Free Access
- First class brick and beam space with lots of natural light throughout
- Open area for 15+ desks, 2 offices, boardroom (8-10) and kitchen area
- Excellent amenities restaurants, bars and shops 1 minute walk to Queen Street West
- Easy access to transit and 5- minute walk to Osgoode subway station

Suite 101 Floor Plan

Photos

Photos