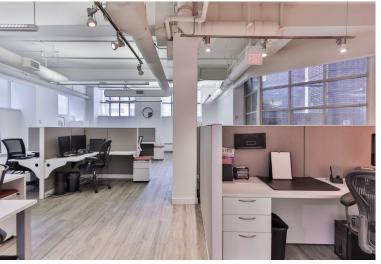

### Property Highlights

- Furnished, Wired, Ready to Go!
- No Elevator needed!
- Barrier Free Access
- First class brick and beam space with lots of natural light throughout
- Open area for 15+ desks, 2 offices, boardroom (8-10) and kitchen area
- Excellent amenities restaurants, bars and shops 1 minute walk to Queen Street West
- Easy access to transit and 5- minute walk to Osgoode subway station

Suite 101 Floor Plan

Photos

Photos