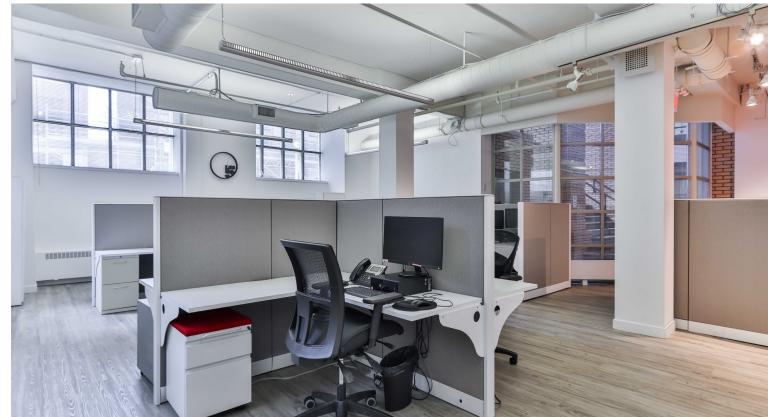

### Property Highlights

- Furnished, Wired, Ready to Go!
- No Elevator needed!
- Barrier Free Access
- First class brick and beam space with lots of natural light throughout
- Open area for 15+ desks, 2 offices, boardroom (8-10) and kitchen area
- Excellent amenities restaurants, bars and shops 1 minute walk to Queen Street West
- Easy access to transit and 5- minute walk to Osgoode subway station

Suite 101 Floor Plan

Photos

Photos