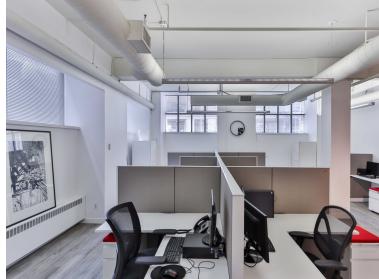

### Property Highlights

- Furnished, Wired, Ready to Go!
- No Elevator needed!
- Barrier Free Access
- First class brick and beam space with lots of natural light throughout
- Open area for 15+ desks, 2 offices, boardroom (8-10) and kitchen area
- Excellent amenities restaurants, bars and shops 1 minute walk to Queen Street West
- Easy access to transit and 5- minute walk to Osgoode subway station

Suite 101 Floor Plan

Photos

Photos