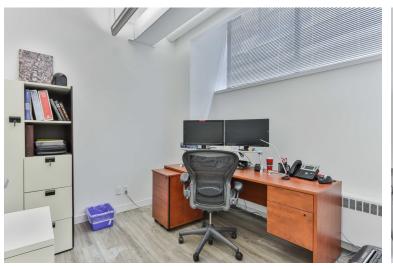

### Property Highlights

- Furnished, Wired, Ready to Go!
- No Elevator needed!
- Barrier Free Access
- First class brick and beam space with lots of natural light throughout
- Open area for 15+ desks, 2 offices, boardroom (8-10) and kitchen area
- Excellent amenities restaurants, bars and shops 1 minute walk to Queen Street West
- Easy access to transit and 5- minute walk to Osgoode subway station

Suite 101 Floor Plan

Photos

Photos