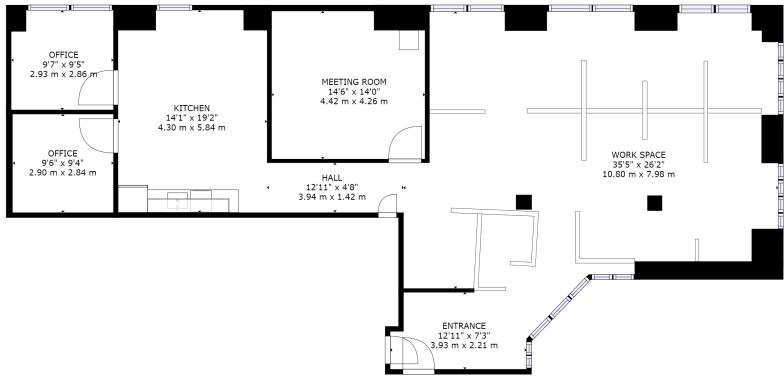

Suite 101 Floor Plan

Photos

Photos

### Property Highlights

- Furnished, Wired, Ready to Go!
- No Elevator needed!
- Barrier Free Access
- First class brick and beam space with lots of natural light throughout
- Open area for 15+ desks, 2 offices, boardroom (8-10) and kitchen area
- Excellent amenities restaurants, bars and shops 1 minute walk to Queen Street West
- Easy access to transit and 5- minute walk to Osgoode subway station