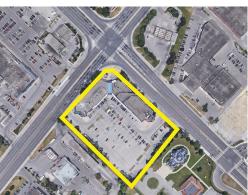

## 1370 Dundas Street E

Mississauga | Office space in 3 storey complex at the corner of Dundas St and Dixie Rd.

Available Space Net Rent (PSF)

Suite 202A: 556 SF \$17.00

Suite 205: 2,834 SF \$15.00

Suite 210: 1,336 SF \$15.00

### **Property Highlights**

- Close to Hwy 427 & QEW
- Bus stop at front of property
- 3 storey complex office space on 2nd & 3rd floors
- Abundant free surface parking at back of property
- Great visibility podium & building fascia signage
- Ideal for medical, retail and professional uses