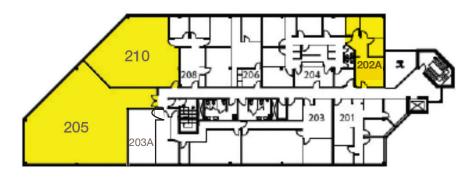

## 1370 Dundas Street E

Mississauga | Office space in 3 storey complex at the corner of Dundas St and Dixie Rd.

Available Space Net Rent (PSF)

Suite 202A: 556 SF \$17.00

Suite 205: 2,834 SF \$15.00

Suite 210: 1,336 SF \$15.00

#### Floor Plans