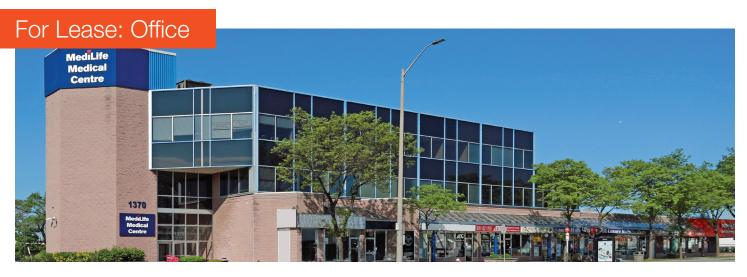

## 1370 Dundas Street E

Mississauga | Office space in 3 storey complex at the corner of Dundas St and Dixie Rd.

Available Space Net Rent (PSF)

Suite 202A: 556 SF \$17.00

Suite 205: 2,834 SF \$15.00

Suite 210: 1,336 SF \$15.00

### **Property Highlights**

- Close to Hwy 427 & QEW
- Bus stop at front of property
- 3 storey complex office space on 2nd & 3rd floors
- Abundant free surface parking at back of property
- Great visibility podium & building fascia signage
- Ideal for medical, retail and professional uses