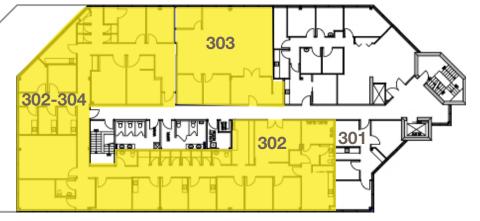

Suite 205/210: 4,170 SF \$15.00

Suite 302: 5,646 SF \$15.00

Suite 303: 1,392 SF \$17.00

Suite 302-304: 7,038 SF \$15.00

Additional Rent

\$15.59 PSF (2023 est.)

(Includes utilities)

#### Floor Plans