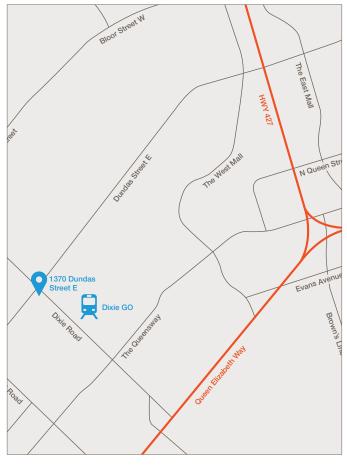

### **Property Highlights**

- Close to Hwy 427 & QEW
- Bus stop at front of property
- 3 storey complex office space on 2nd & 3rd floors
- Abundant free surface parking at back of property
- Great visibility podium & building fascia signage
- Ideal for medical, retail and professional uses