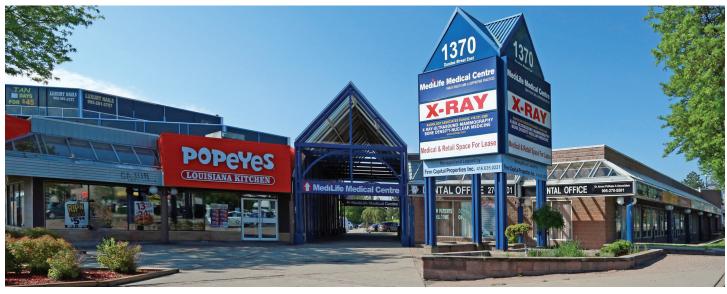

## 1370 Dundas Street E

Mississauga | Office space in 3 storey complex at the corner of Dundas St and Dixie Rd.

Available Space Net Rent (PSF)

Suite 202A: 556 SF \$17.00

Suite 205: 2,834 SF \$15.00

Suite 210: 1,336 SF \$15.00

### **Property Highlights**

- Close to Hwy 427 & QEW
- Bus stop at front of property
- 3 storey complex office space on 2nd & 3rd floors
- Abundant free surface parking at back of property
- Great visibility podium & building fascia signage
- Ideal for medical, retail and professional uses